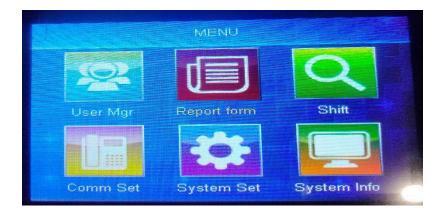

## How to Export All Logs

1. On the main menu, select Report Form and press [OK].

2. Insert the USB drive into the biometric device's USB slot.

3. Choose Export All Logs. Wait a second for a successful transfer to your USB disk.