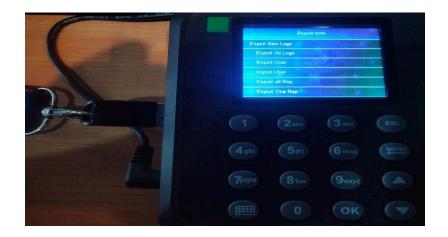

## How to Export All Logs

1. On the main menu, select Report Form and press [OK].

2. Insert the USB drive into the biometric device's USB slot.

3. Choose Export All Logs. Wait a second for a successful transfer to your USB disk.