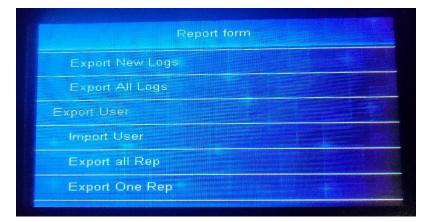

## How to Export All Logs

1. On the main menu, select Report Form and press [OK].

2. Insert the USB drive into the biometric device's USB slot.

3. Choose Export All Logs. Wait a second for a successful transfer to your USB disk.